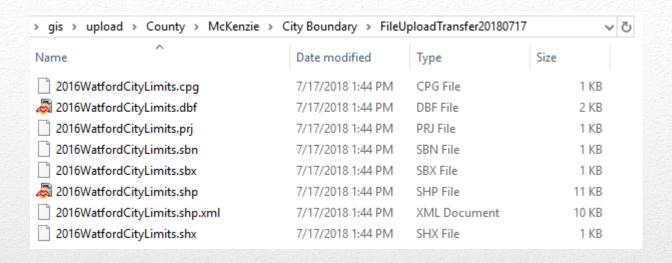

#### **Upload To**

/ Home / ITD / bnutsch / County / McKenzie / City Boundary

#### + Add File(s)

- 2016WatfordCityLimits.cpg
- 2016WatfordCityLimits.dbf
- 2016WatfordCityLimits.prj
- 2016WatfordCityLimits.sbn
- 2016WatfordCityLimits.sbx
- 2016WatfordCityLimits.shp

8 file(s) ready to upload