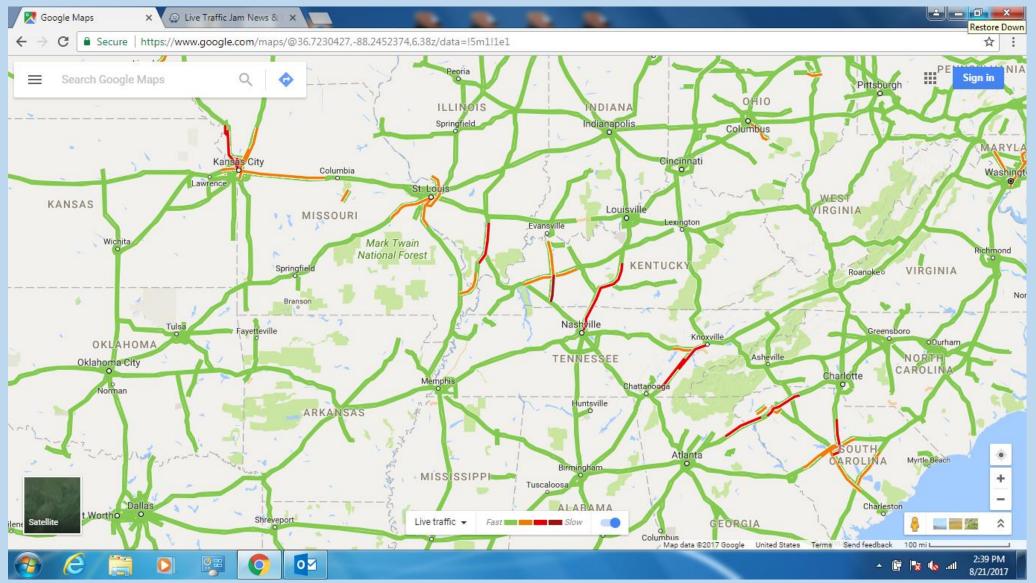

928 COUNT: 3 SUM: 1502470928 🌐 🗐                                                                                                                                                                                                                                                                                                                                                                                                                                                                                                                                                                                                                                                                          | · · · · · · · · · · · · · · · · · · · | + 1009    | 6 |

#### TRAFFIC!!!!!!!!!!!!!!!



#### TRAFFIC!!!!!!!!!!!!!!



### **Thank You**

Mark Yacucci Illinois State Geological Survey 217-265-0747 yacucci@Illinois.edu



NOIS