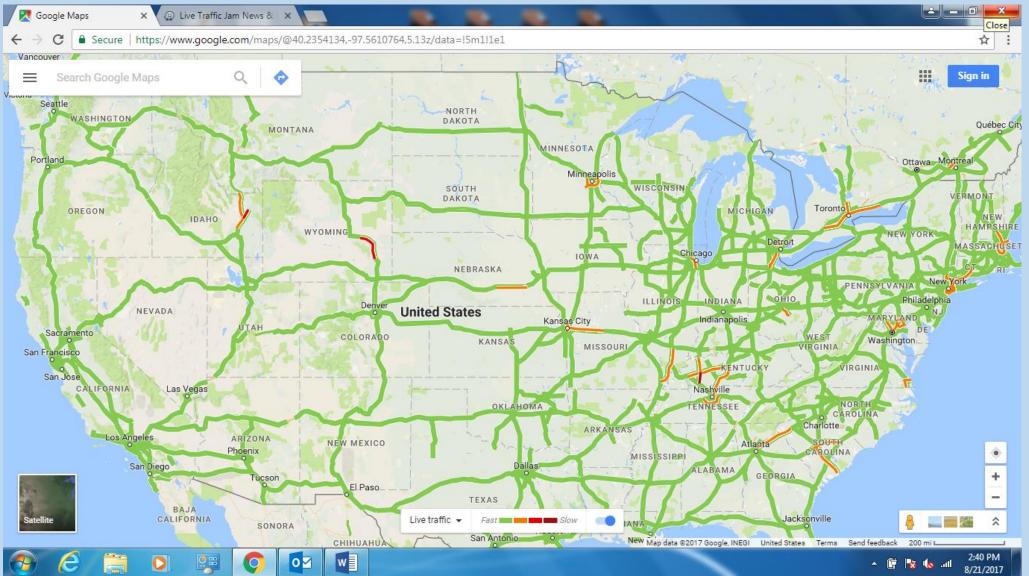

| ADY AVERAGE: 1502470928 COUNT: 3 SUM: 1502470928 🌐 🗐                                                                                                                                                                                                                                                                                                                                                                                                                                                                                                                                                                                                                                                                          | · · · · · · · · · · · · · · · · · · · | + 1009    | 6 |

#### TRAFFIC!!!!!!!!!!!!!!!



#### TRAFFIC!!!!!!!!!!!!!!



### **Thank You**

Mark Yacucci Illinois State Geological Survey 217-265-0747 yacucci@Illinois.edu



NOIS